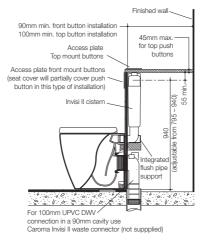

I Concealed Cistern – suitable for inwall, under counter, induct and inceiling applications. Buttons and access plate or remote mounting box are not included with the cistern, see Invisi II Cistern page for available options.

Fixing: Pan is supplied with D.82 Concealed Pan Fixing Bracket. To fix the **Cistern**, simply mount into position by clipping onto the two quick clip mounting brackets which are secured with screws to the studwork or induct brickwork. Cistern brackets and flush pipe supplied.

Seats: Includes the Urbane Compact Soft Close seat.

Installation: Refer to Important Information for Plumbers section. Colours: White only.



## Urbane Compact Invisi II Suite (continued)

## Urbane Compact Invisi II Suite Inwall/Under Counter Installations



## Under Counter Installation