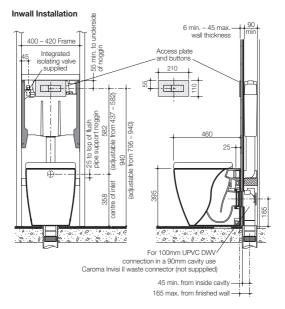

vented.

Cistern: Caroma Invisi II Concealed Cistern – suitable for inwall, under counter, induct and inceiling applications. Buttons and access plate or remote mounting box are not included with the cistern, see Invisi II Cistern page for available options.

Fixing: Pan is supplied with D.82 Concealed Pan Fixing Bracket. To fix the **Cistern**, simply mount into position by clipping onto the two quick clip mounting brackets which are secured with screws to the studwork or induct brickwork. Cistern brackets and flush pipe supplied.

Seats: Includes the Urbane Compact Soft Close seat.

Installation: Refer to Important Information for Plumbers section. Colours: White only.



## Urbane Compact Invisi II Suite (continued)

## Urbane Compact Invisi II Suite Inwall/Under Counter Installations



## Under Counter Installation